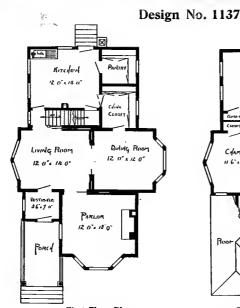

ints, together with a complete set of typewritten specifications is

ONLY

\$5.00



of Blue Prints, together with a complete set of typewritten specifications is

**ONLY** 

\$6.00

They save time and prevent waste of material



First Floor Plan Size: Width, 36 feet; length, 59

Blue prints consist of cellar and foundation plan; first and second floor plans; front, rear, two side elevations; wall sections, and all necessary interior details. Specifications consist of about twenty pages of typewritten matter.

# Design No. 1127



Second Floor Plan

eet 6 inches, exclusive of porch

Full and complete working plans and specifications of this house will be furnished for \$6.00. Cost of this house is from about \$2,200.00 to about \$2,450.00. according to the locality in which it is built.



# First Floor Plan

Blue prints consist of cellar and foundation plan; first and second floor plans; front, rear, two side elevations; wall sections and all necessary interior details. Specifications consist of about twenty pages of typewritten matter.



# Second Floor Plan Size: Width, 31 feet 6 inches; length, 45 feet, exclusive of porch

Full and complete working plans and specifications of this house will be furnished for \$5.00. Cost of this house is from about \$1,950.00 to about \$2,175.00, according to the locality in which it is built built.

# PRICE

of Blue Prints, together with a complete set of typewritten specifications is

ONLY \$5.00





PRICE of Blue Prints, together with a complete set of typewritten specifications, i only \$5.00. They save time and prevent waste of m